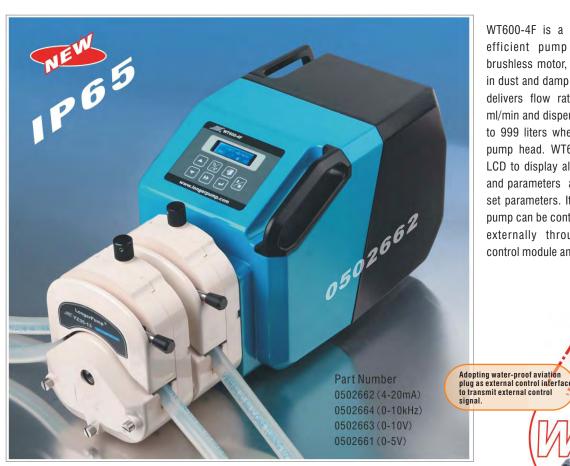

#### WT600-4F

WT600-4F is a high IP rating and high efficient pump with high-power DC brushless motor, it is suitable for working in dust and damp industrial environment. It delivers flow rates from 100 to 11000 ml/min and dispensing volume from 100ml to 999 liters when loading YZ35 or KZ35 pump head. WT600-4F adopts 128 32 LCD to display all the running information and parameters and membrane keypad to set parameters. It is easy to operate. This pump can be controlled adopts manually or externally through standard external control module and RS485.

**Drive weight:** 12 kg **IP Rating:** IP65

| Drive    | Part Number                              | Pump Head       | Housing Material    | Tubing  | Flow Rates<br>(mL/min)          | Weight (kg) |
|----------|------------------------------------------|-----------------|---------------------|---------|---------------------------------|-------------|
| WT600-4F | 0502662<br>0502664<br>0502663<br>0502661 | YZ35 - 13 (1,2) | PSU                 | 73# 82# | 100 - 11000<br>(Single Channel) | 13.65       |
|          |                                          | KZ35 (1,2)      | 304 Stainless Steel |         |                                 | 15.7        |