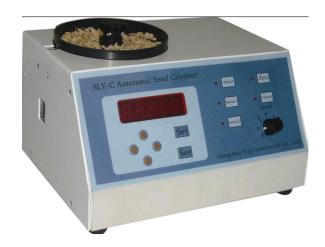

## NAVID KALA DARAN CO.

| Name          | Automatic Seed Counter                                     |
|---------------|------------------------------------------------------------|
| Model         | SLY                                                        |
| Action        | Microcomputer automatic control, press key are touches,    |
|               | complete automated operation.                              |
|               | LED shows the hypothesis number and the actual number.     |
|               | Count speed can change, no noise, the precision is higher. |
|               | The machine looks beautiful, shell is made of metal.       |
| Technical     | - Measuring range: 1-99999                                 |
| specification | Application scope:                                         |
|               | small sample: 0.7-4mm x 0.7-12mm                           |
|               | big sample:3-10mm x 3-12mm                                 |
|               | - Time for test: more than 1000/3minute                    |
|               | - Precision: big sample: 2/1000                            |
|               | small sample: 4/1000                                       |
|               | -Power:220V 50HZ                                           |
|               | - Continuous working time: More than 5 hours               |
| More          | SLY- A: For small sample such as rice, wheat, rape,        |
|               | vegetables, flowers and plants, tobacco.                   |
|               | SLY- B: For big sample such as corn, bean, Sunflower seed  |
|               | SLY-C: Both big sample & small sample.                     |