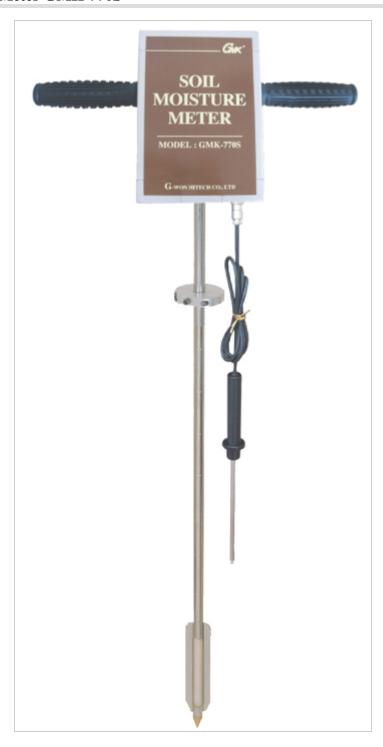

## **Product Description**

- 1. Capacitance-high frequency method adopted
- 2. Automatic temperature compensation
- 3. Quick & easy to use in field by inserting sensor
- 4. Sensor insert depth adjustable by Sensor Ring
- 5. Large, bright digital LCD display
- 6. Average data available
- 7. Dried soil weight % method

## **Product Specification / Models**

- Measuring Range: 7%~40% (3.7% ~100%) Effective moisture content

- Accuracy: ±3% - Resolution: 1%

- Measuring Time: About 30 secs.

- Power Source: Battery 1.5V x 4EA - Dimensions: 200(L) x 120(W) x 55(H) mm